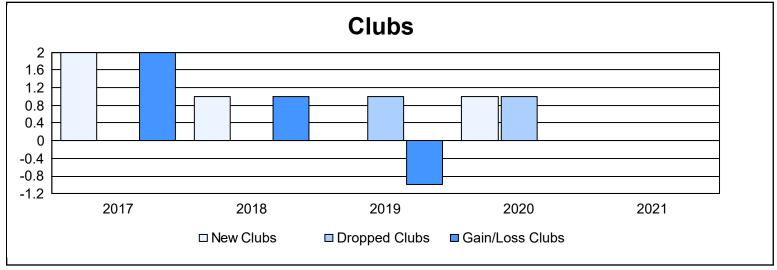

District 44 N As of June 2021 Cumulative

| Year      | New<br>Clubs | Dropped<br>Clubs | Gain/<br>Loss<br>Clubs | New<br>Members | Charter<br>Members | Reinstate<br>Members | Transfer<br>Members | Total<br>Member<br>Added | Total<br>Members<br>Dropped | Gain/<br>Loss<br>Members |
|-----------|--------------|------------------|------------------------|----------------|--------------------|----------------------|---------------------|--------------------------|-----------------------------|--------------------------|
| 2016-2017 | 2            | 0                | 2                      | 109            | 43                 | 6                    | 4                   | 162                      | 139                         | 23                       |
| 2017-2018 | 1            | 0                | 1                      | 109            | 21                 | 1                    | 8                   | 139                      | 169                         | -30                      |
| 2018-2019 | 0            | 1                | -1                     | 74             | 1                  | 7                    | 3                   | 85                       | 114                         | -29                      |
| 2019-2020 | 1            | 1                | 0                      | 111            | 22                 | 1                    | 3                   | 137                      | 140                         | -3                       |
| 2020-2021 | 0            | 0                | 0                      | 98             | 1                  | 5                    | 2                   | 106                      | 152                         | -46                      |
| Average   | 1            | 0                | 0                      | 100            | 18                 | 4                    | 4                   | 126                      | 143                         | -17                      |